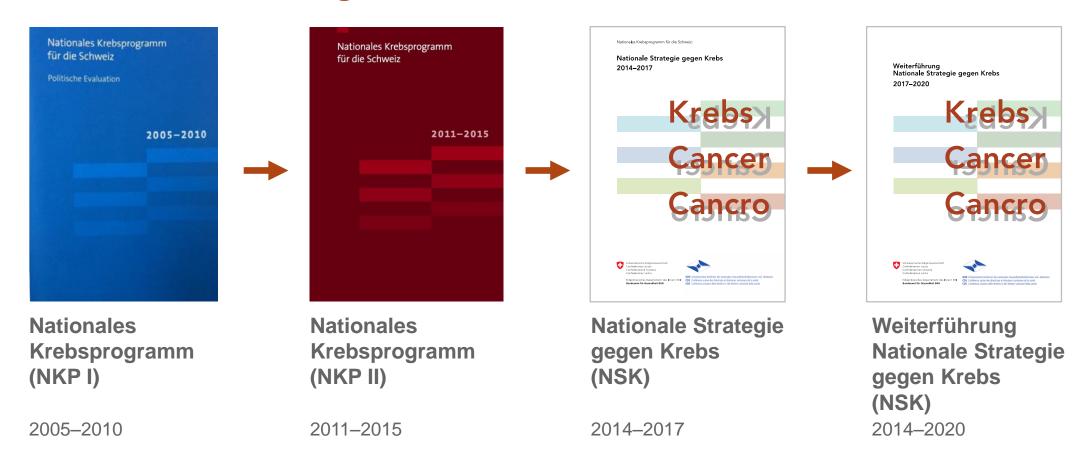

rising costs of innovative cancer therapies

- Novel cancer drugs can be extremely expensive, e.g. CAR-T therapies up to around 500'000 CHF
- Off-label use increases this problem, since drugs in off-label use often don't get reimbursed by the insurance and/or oncologists have to spend a lot of time taking care of the proposals, waiting for decisions
- "Oncologists can not work"
- Ways of solving the problem are limited, since e.g. indication extensions can only be demanded by the respective company
- Public Eye Campaign "affordable drugs" to create attention in the public and build pressure www.publiceye.ch



### Equal access – rising costs of innovative cancer drugs/therapies



Source: www.publiceye.ch



# The National Strategy against Cancer is based on the National Cancer Programs







### **Coordinated Health System**

| 3 Bereiche            | 7 Handlungsfelder            | 15  | Projekte                                                          |
|-----------------------|------------------------------|-----|-------------------------------------------------------------------|
|                       | Prävention                   | 1.1 | Krebsspezifische Präventionsmassnahmen                            |
| Vorsorge              |                              | 2.1 | Planung und Implementation von Darmkrebs-Screening-Programmen     |
|                       | Früherkennung                | 2.2 | Schweizweite Einführung von Brustkrebs-Screening-Programmen       |
|                       |                              | 2.3 | Aufbau eines Nationalen Expertengremiums